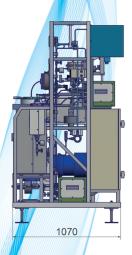

## Supercritical Fluid Extractor (SFE)

 $10L - 2 \times 10L$ 

- Dimensions : L 2,8m x H 2m x W 1,1m
- Power supply: 400 V - 50 Hz 3 phases + earth / 16A
- Process connection : 1/4" OD pipe for CO2 inlet 1" G connection for exhaust line