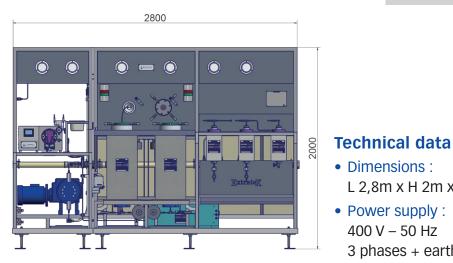

## Supercritical Fluid Extractor (SFE)

 $10L - 2 \times 10L$ 

- Dimensions : L 2,8m x H 2m x W 1,1m
- Power supply: 400 V - 50 Hz 3 phases + earth / 16A
- Process connection : 1/4" OD pipe for CO2 inlet 1" G connection for exhaust line