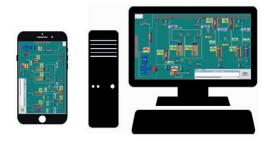

### **PLC** control

- ✓ User friendly control panel
- ✓ Recipe managment & data logging
- ✓ Remote control