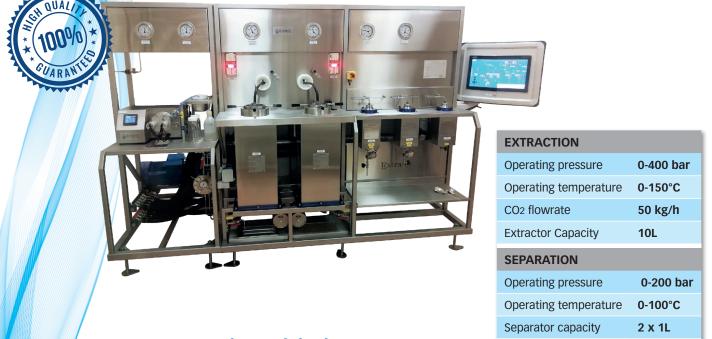

# **Supercritical Fluid Extractor (SFE)**

10L - 2 x 10L

## Supercritical Fluid Extractor (SFE)

 $10L - 2 \times 10L$ 

- Dimensions : L 2,8m x H 2m x W 1,1m
- Power supply: 400 V - 50 Hz 3 phases + earth / 16A
- Process connection : 1/4" OD pipe for CO2 inlet 1" G connection for exhaust line