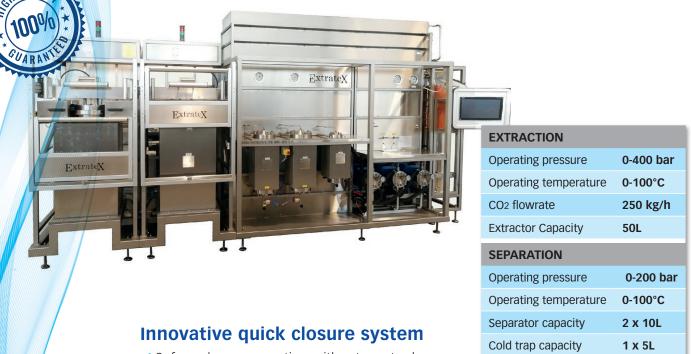

# Supercritical Fluid Extractor (SFE)

50L - 2 x 50L - 3 x 50L

- ✓ Safe and easy operation without any tool
- ✓ Opening and closing in less than 10 seconds
- ✓ Full access to the extraction vessel for an easy loading & cleaning

#### **Technical data**

- Dimensions :
  L 5m x H 2,6m x W 1,4m
- Power supply: 400 V 50 Hz
  3 phases + earth / 32A
- Process connection:
  ½" OD pipe for CO2 inlet
  1" G connection for exhaust line