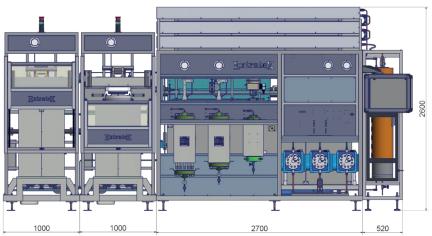

#### **Technical data**

- Dimensions :
  L 5m x H 2,6m x W 1,4m
- Power supply: 400 V 50 Hz
  3 phases + earth / 32A
- Process connection:
  ½" OD pipe for CO2 inlet
  1" G connection for exhaust line