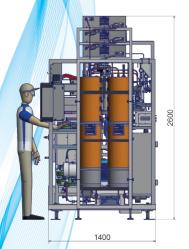

# Supercritical Fluid Extractor (SFE)

50L - 2 x 50L - 3 x 50L

- ✓ Safe and easy operation without any tool
- ✓ Opening and closing in less than 10 seconds
- ✓ Full access to the extraction vessel for an easy loading & cleaning

## Supercritical Fluid Extractor (SFE)

 $50L - 2 \times 50L - 3 \times 50L$ 

#### **Technical data**

- Dimensions :
  L 5m x H 2,6m x W 1,4m
- Power supply: 400 V 50 Hz
  3 phases + earth / 32A
- Process connection:
  ½" OD pipe for CO2 inlet
  1" G connection for exhaust line