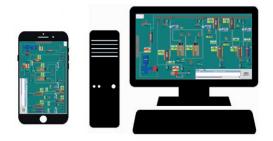

#### PLC control

- ✓ User friendly control panel
- ✓ Recipe managment & data logging
- ✓ Remote control